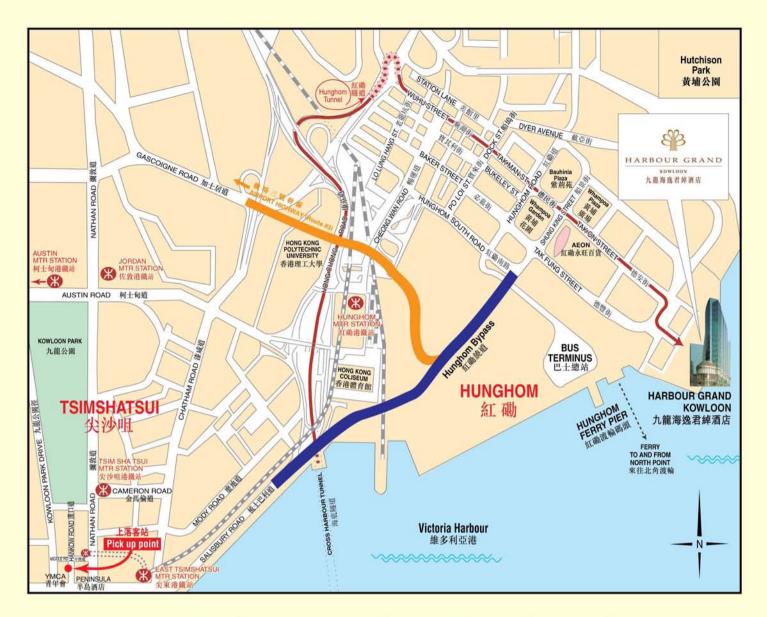

# How To Get To Harbour Grand Kowloon 前往九龍海逸君綽酒店之圖解

For easy access to Harbour Grand Kowloon, we recommend using the following transportation:

- Ferries The hotel is adjacent to the Hunghom Ferry Pier and all ferries to Hunghom leave from the main terminal at North Point (near North Point MTR Station) and take 10 minutes.
- 2. MTR Take the Mass Transit Railway (MTR) to Tsimshatsui (Peninsula Hotel Exit). Take a right turn for Middle Road and then a left turn for Hankow Road, where the Harbour Grand Kowloon shuttle bus departs.

#### 3. Complimentary Shuttle Bus Service

- Departs Hankow Road (beside YMCA) at approximately 10-minute intervals.
- 4. Buses Kowloon Mini Bus No.2
  - (from Festival Walk, Kowloon Tong) to Whampoa Garden;
  - Kowloon Mini Bus No.13
  - (from Broadcast Drive, Kowloon Tong) to Hunghom Ferry Pier;
  - Cross Harbour Tunnel Bus No.115
  - (from Central Macau Ferry Terminal) to Whampoa Garden.

#### 5. Taxi or Private Car

- From Hong Kong side, please refer to the route indicated in red above.

閣下可使用下列各種交通工具到達位於紅磡黃埔之九龍海逸君綽酒店:

- 渡海小輪 九龍海逸君綽酒店毗鄰紅磡渡輪碼頭,所有前往紅磡的渡輪 由北角碼頭(鄰近北角港鐵站)開出,船程約10分鐘。
- 2. 港鐵 乘搭港鐵至尖沙咀站(半島酒店出口),轉右往中間道, 再轉左往漢口道方向,即可到達穿梭巴士上落客站。

## 3. 免費穿梭巴士服務

- 約每10分鐘由漢口道(近青年會)開出直達九龍海逸君綽酒店。
- 4. 公共巴士 乘搭九龍專線小巴2號 (由九龍塘又一城開出) 往黃埔花園;
  - 乘搭九龍專線小巴13號(由九龍塘廣播道開出)往紅磡渡輪碼頭;
  - 乘搭過海隧道巴士115號 (由中環港澳碼頭開出) 往黄埔花園。

### 5. 計程車或私家車

- 由香港區前來,請參考地圖內紅線指示。

20 Tak Fung Street, Whampoa Garden, Hunghom, Kowloon, Hong Kong 香港九龍紅磡黃埔花園德豐街20號 Tel 電話: (852) 2621 3188 Fax 傳真: (852) 2621 3311 http://www.harbourgrand.com/kowloon

Harbour Grand Kowloon (Owned by Hutchison Hotel Hong Kong Limited) A member of Harbour Plaza Hotels and Resorts