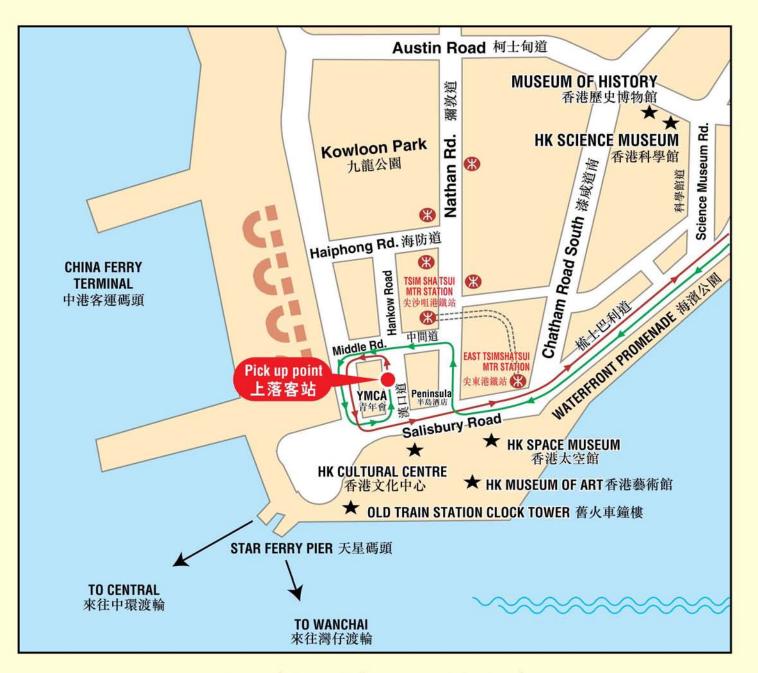

# How To Get To Harbour Grand Kowloon 前往九龍海逸君綽酒店之圖解

For easy access to Harbour Grand Kowloon, we recommend using the following transportation:

- Ferries The hotel is adjacent to the Hunghom Ferry Pier and all ferries to Hunghom leave from the main terminal at North Point (near North Point MTR Station) and take 10 minutes.
- 2. MTR Take the Mass Transit Railway (MTR) to Tsimshatsui (Peninsula Hotel Exit). Take a right turn for Middle Road and then a left turn for Hankow Road, where the Harbour Grand Kowloon shuttle bus departs.

#### 3. Complimentary Shuttle Bus Service

- Departs Hankow Road (beside YMCA) at approximately 10-minute intervals.
- 4. Buses Kowloon Mini Bus No.2
  - (from Festival Walk, Kowloon Tong) to Whampoa Garden;
  - Kowloon Mini Bus No.13
  - (from Broadcast Drive, Kowloon Tong) to Hunghom Ferry Pier;
  - Cross Harbour Tunnel Bus No.115
  - (from Central Macau Ferry Terminal) to Whampoa Garden.

#### 5. Taxi or Private Car

- From Hong Kong side, please refer to the route indicated in red above.

閣下可使用下列各種交通工具到達位於紅磡黃埔之九龍海逸君綽酒店:

- 渡海小輪 九龍海逸君綽酒店毗鄰紅磡渡輪碼頭,所有前往紅磡的渡輪 由北角碼頭(鄰近北角港鐵站)開出,船程約10分鐘。
- 2. 港鐵 乘搭港鐵至尖沙咀站(半島酒店出口),轉右往中間道, 再轉左往漢口道方向,即可到達穿梭巴士上落客站。

## 3. 免費穿梭巴士服務

- 約每10分鐘由漢口道(近青年會)開出直達九龍海逸君綽酒店。
- 4. 公共巴士 乘搭九龍專線小巴2號 (由九龍塘又一城開出) 往黃埔花園;
  - 乘搭九龍專線小巴13號(由九龍塘廣播道開出)往紅磡渡輪碼頭;
  - 乘搭過海隧道巴士115號 (由中環港澳碼頭開出) 往黄埔花園。